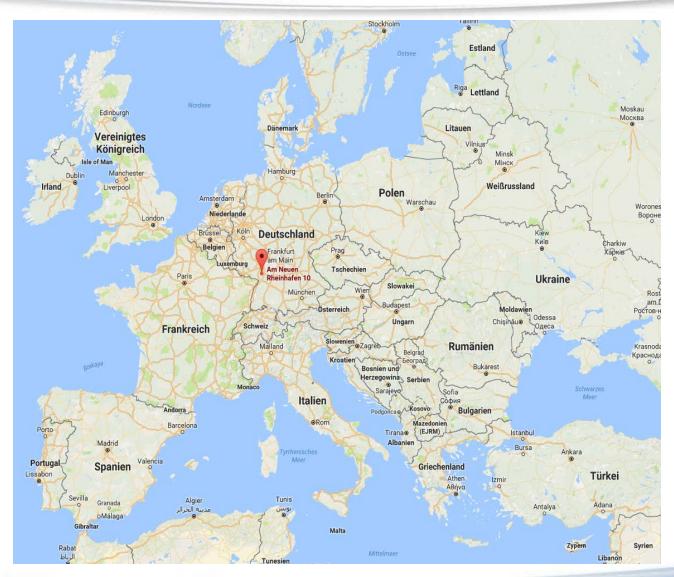

## Where and how to find Speyer

### Where and how to find Speyer

95 km from Frankfurt.
Driving time app. 1,25 hrs.

128 km from Stuttgart. Driving time app. 1.5 hours

#### Where and how to find Speyer

PFW Aerospace GmbH Am Neuen Rheinhafen 10 67346 Speyer/Germany