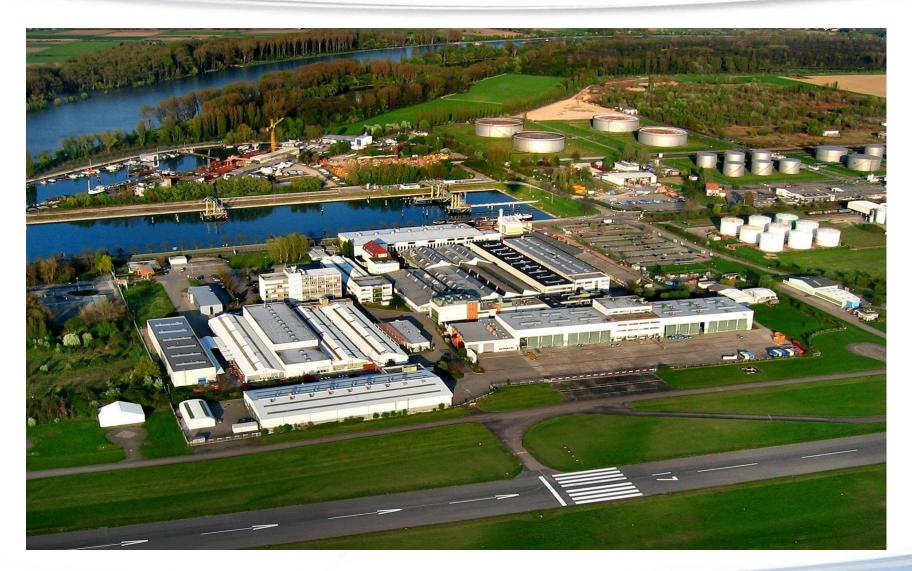

| Aircraft Equipment (Structural Components, Piping, Cargo Loading Systems)                                                            |

#### Short presentation of PFW



|                    | Key Figures |
|--------------------|-------------|
| Revenues 2016      | 371,5 mEUR  |
| Employees (1/2017) | 1893        |

## Product Groups (% revenue share in 2014)

- Bent Tubes (37%)
- Welded Ducts (31%)
- Structural Assemblies & Components (27%)
- Other (5%)



## Where and how to find Speyer





### Where and how to find Speyer



95 km from Frankfurt.
Driving time app. 1,25 hrs.



128 km from Stuttgart. Driving time app. 1.5 hours

#### Where and how to find Speyer



PFW Aerospace GmbH Am Neuen Rheinhafen 10 67346 Speyer/Germany



## PFW Aerospace GmbH Speyer





## Accommodation & Meeting Place















## Location map









## Accommodation & Meeting Place How to get to the Hotel?



- Flight arriving at Frankfurt Airport
- Travel from Airport to Hotel:
  - By Taxi (~1 hour), Price tag app. 100€
  - By Train (~1 hour to ~2 hours), Train will depart from the train station at the Airport, high speed train to Mannheim and from there with a regional train to Speyer, finally from train station Speyer by taxi to the Hotel.
     Price tag app 30–40 € train and 5-10€ taxi.
    - Detailed driving instructions can be provided if necessary.
  - By rent a car, price tag depending on your company arrangements parking is available directly at the Hotel
- Address of the hotel : Am Technik Museum 1, 67346 Speyer
   Tel +49(0)6232 67100 Fax + 49(0)6232