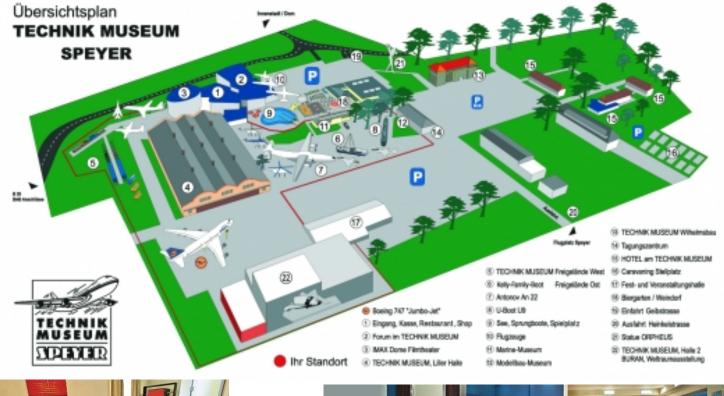

ping, Cargo Loading Systems)                                                            |

#### Short presentation of PFW



|                    | Key Figures |
|--------------------|-------------|
| Revenues 2016      | 371,5 mEUR  |
| Employees (1/2017) | 1893        |

## Product Groups (% revenue share in 2014)

- Bent Tubes (37%)
- Welded Ducts (31%)
- Structural Assemblies & Components (27%)
- Other (5%)



## Where and how to find Speyer





### Where and how to find Speyer



95 km from Frankfurt.
Driving time app. 1,25 hrs.



128 km from Stuttgart. Driving time app. 1.5 hours

#### Where and how to find Speyer



PFW Aerospace GmbH Am Neuen Rheinhafen 10 67346 Speyer/Germany



## PFW Aerospace GmbH Speyer





## Accommodation & Meeting Place















## Location map









## Accommodation & Meeting Place How to get to the Hotel?



- Flight arriving at Frankfurt Airport
- Travel from Airport to Hotel:
  - By Taxi (~1 hour), Price tag app. 100€
  - By Train (~1 hour to ~2 hours), Train will depart from the train station at the Airport, high speed train to Mannheim and from there with a regional train to Speyer, finally from train station Speyer by taxi to the Hotel.
     Price tag app 30–40 € train and 5-10€ taxi.
    - Detailed driving instructions can be provided if necessary.
  - By rent a car, price tag depending on your company arrangements parking is available directly at the Hotel
- Address of the hotel : Am Technik Museum 1, 67346 Speyer
   Tel +49(0)6232 67100 Fax + 49(0)6232 671020

# Accommodation & Meeting Place How to get to the Hotel?