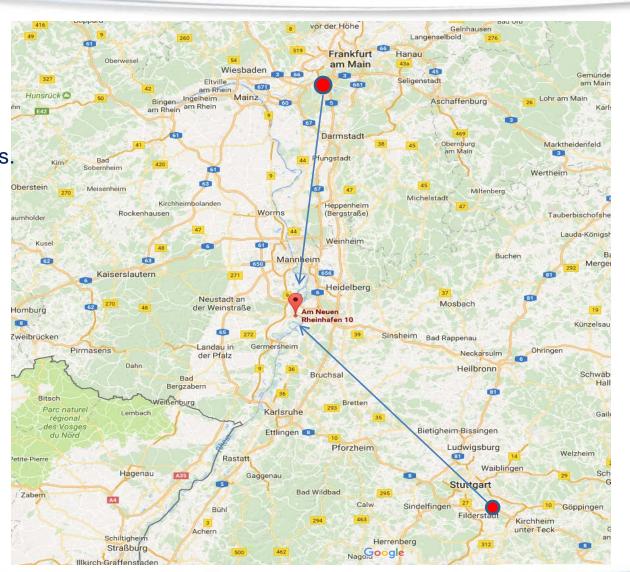

## Where and how to find Speyer

### Where and how to find Speyer

95 km from Frankfurt.
Driving time app. 1,25 hrs.

128 km from Stuttgart. Driving time app. 1.5 hours

#### Where and how to find Speyer

PFW Aerospace GmbH Am Neuen Rheinhafen 10 67346 Speyer/Germany